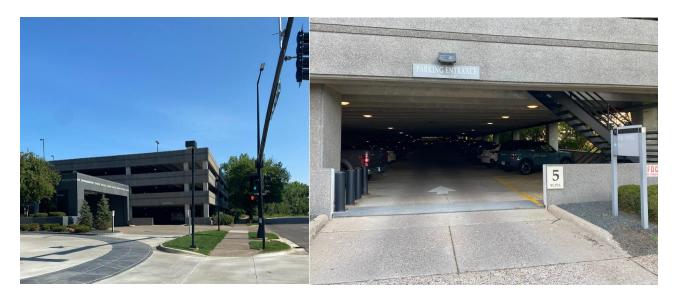

## Coming from the West

Head east on 494, take exit 7B onto CR-34, Normandale Blvd. At the stoplight, turn right onto W 84<sup>th</sup> Street and take the second right onto Normandale Lake Blvd. Turn left just after the stoplight into the parking ramp.

After finding a place to park, walk towards the elevator entrance located in the southeast corner of the parking ramp.

Take the elevator down to floor B to the main lobby. Walk down the corridor and use the first set of elevators to go up to floor 8.