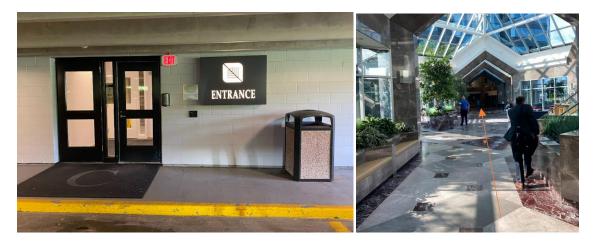

After finding a place to park, walk towards the elevator entrance located in the southeast corner of the parking ramp.

Take the elevator down to floor B to the main lobby. Walk down the corridor and use the first set of elevators to go up to floor 8.