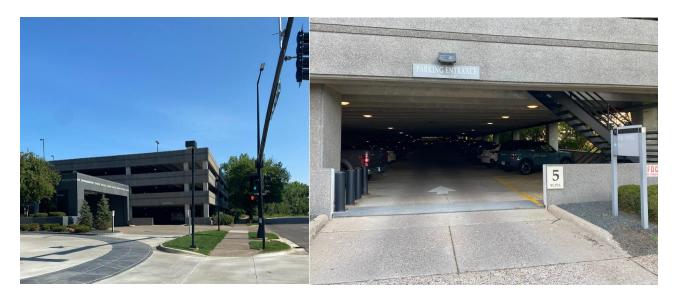

## Coming from the North

Head south on Highway 100, take a right on 84<sup>th</sup> W St. Then take a right at Normandale Lake Blvd. Turn left just after the stoplight into the parking ramp.

After finding a place to park, walk towards the elevator entrance located in the southeast corner of the parking ramp.

Take the elevator down to floor B to the main lobby. Walk down the corridor and use the first set of elevators to go up to floor 8.