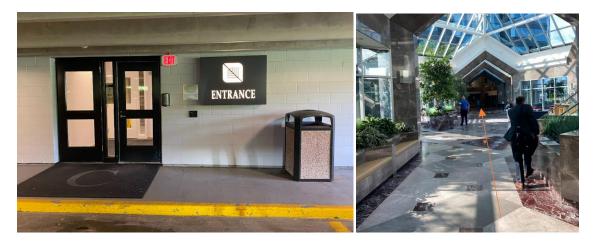

Take the elevator down to floor B to the main lobby. Walk down the corridor and use the first set of elevators to go up to floor 8.

After finding a place to park, walk towards the elevator entrance located in the southeast corner of the parking ramp.

Take the elevator down to floor B to the main lobby. Walk down the corridor and use the first set of elevators to go up to floor 8.