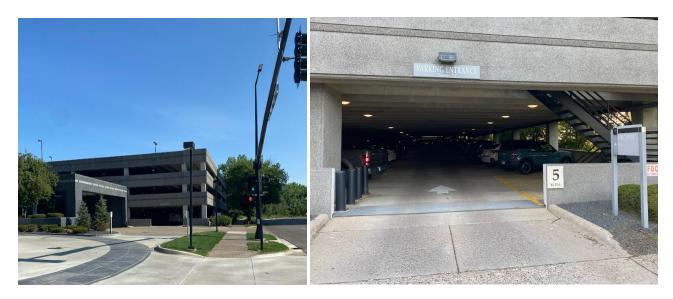

## Coming from the North

Head south on Highway 100, take a right on 84<sup>th</sup> W St. Then take a right at Normandale Lake Blvd. Turn left just after the stoplight into the parking ramp.

After finding a place to park, walk towards the elevator entrance located in the southeast corner of the parking ramp.

Take the elevator down to floor B to the main lobby. Walk down the corridor and use the first set of elevators to go up to floor 8.